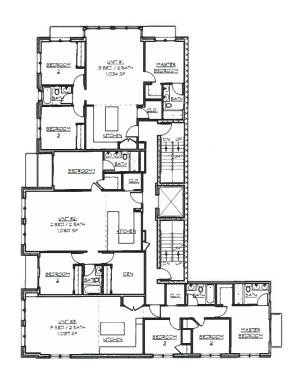

FIRST FLOOR PLAN

1400 Spring Street, Suite 320, Silver Spring, Maryland 20910-2755 (301) 585-2222 www.bfmarch.com fax (301) 585-8917

TYPICAL RESIDENTIAL FLOOR

ROOF PLAN

architects, inc.

1400 Spring Street, Sulte 320, Silver Spring, Maryland 20910-2755 (301) 585-2222 www.bfmarch.com fax (301) 585-8917