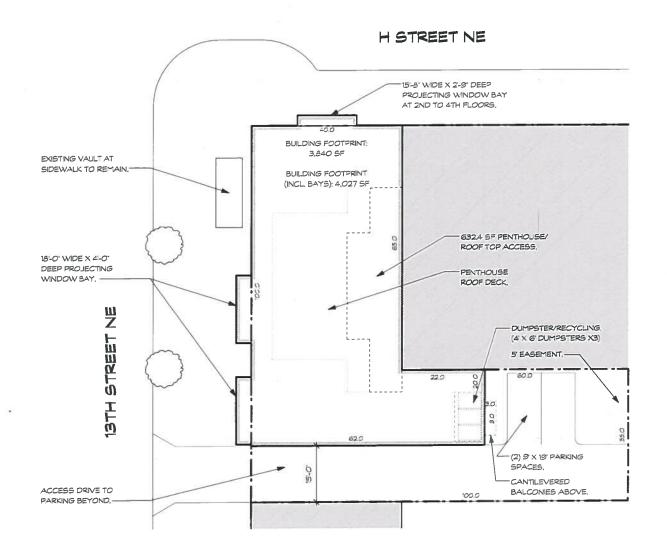

| 1990 M Street NW, Suite 200, Washington DC 20036 |              |             |         |              |       |
| Phone No.:                                                                                                                                                                                                                                                                                                                                                                                                                                                                               | 2025031700 E-Mail: agarcia@sullivanbarros.com    |              |             |         |              |       |











FIRST FLOOR PLAN





1400 Spring Street, Suite 320, Silver Spring, Maryland 20910-2755 (301) 585-2222 www.bfmarch.com fax (301) 585-8917





TYPICAL RESIDENTIAL FLOOR

ROOF PLAN







architects, inc.

1400 Spring Street, Sulte 320, Silver Spring, Maryland 20910-2755 (301) 585-2222 www.bfmarch.com fax (301) 585-8917





H ST NE ELEVATION

13TH ST NE ELEVATION







REAR ALLEY ELEVATION

SIDE ELEVATION









## **BENNETT FRANK McCARTHY**

architects, inc.

1400 Spring Street, Sulte 320, Silver Spring, Maryland 20910-2755 (301) 585-2222 www.bfmarch.com fax (301) 585-8917