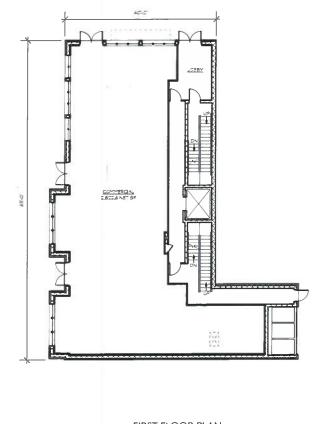

FIRST FLOOR PLAN

1400 Spring Street, Suite 320, Silver Spring, Maryland 20910-2755 (301) 585-2222 www.bfmarch.com fax (301) 585-8917

TYPICAL RESIDENTIAL FLOOR

ROOF PLAN

architects, inc.

1400 Spring Street, Sulte 320, Silver Spring, Maryland 20910-2755 (301) 585-2222 www.bfmarch.com fax (301) 585-8917