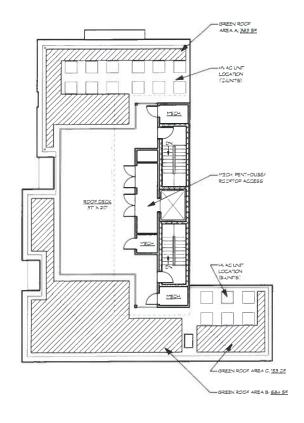

FIRST FLOOR PLAN

1400 Spring Street, Suite 320, Silver Spring, Maryland 20910-2755 (301) 585-2222 www.bfmarch.com fax (301) 585-8917

TYPICAL RESIDENTIAL FLOOR

ROOF PLAN

architects, inc.

1400 Spring Street, Sulte 320, Silver Spring, Maryland 20910-2755 (301) 585-2222 www.bfmarch.com fax (301) 585-8917