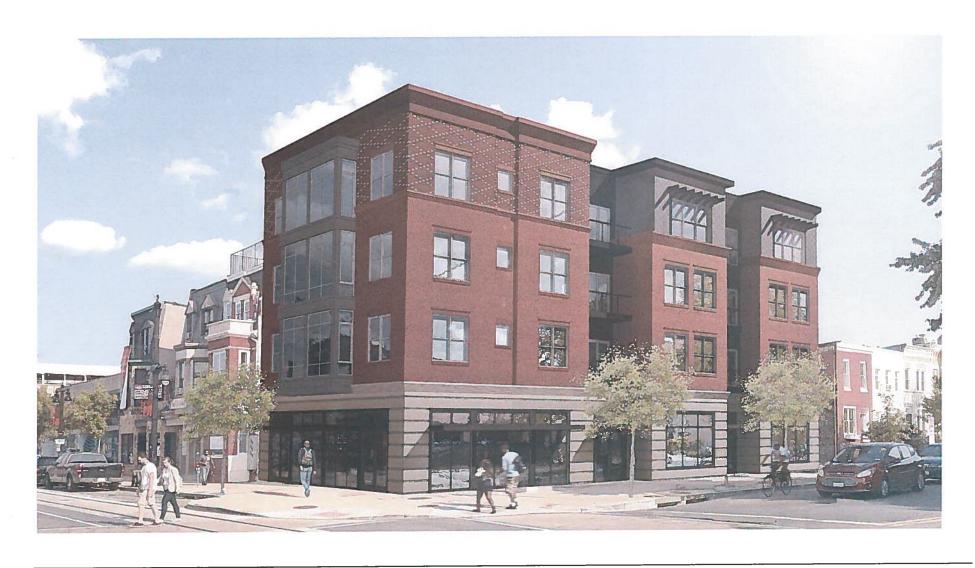

Re: BZA Application No. 19165- Updated Plans

Dear Chairperson Heath and Members of the Board:

Enclosed are Updated Plans for the Property located at 1301 H Street NE, and Form 150 requesting leave to file the Updated Plans. The revised plans are a product of significant cooperation between community members and the economic development zoning committee of ANC 6A. The plans have just recently been updated following unanimous approval of the application by ANC 6A, and the architect has just completed all agreed-upon revisions.